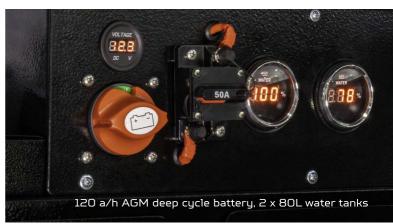

beach, the bush and everything in between.

With a striking charcoal exterior and full size door, wind out awning and additional storage compartments, the Iconn E2 is every bit as capable as our other models but now even more convenient and functional.







This camper has been designed to provide the Australian camper market with an affordable and innovative camping solution that boasts the same high quality, attention to detail and great customer service that we deliver across every model within the Lifestyle Campers range.

This compact yet incredibly capable camper trailer is an embodiment of what a camper trailer should offer – INNOVATION, QUALITY, FUNCTION & VALUE FOR MONEY.













ATM WEIGHT



LENGTH 216.5IN



80IN MIDIH



TRAVEL HEIGHT 82.7IN



OPEN HEIGHT 112IN















## 3 LAYOUTS AVAILABLE





**QUEEN SIZE INNERSPRING MATTRESS AS STANDARD** 



1. STANDARD DINETTE FOR 1-2 PEOPLE



2. OPTIONAL BUNK FOR 1-3 PEOPLE



3. OPTIONAL DOUBLE BUNK FOR 1-4 PEOPLE



## GONTAGIUS

## **OVERLANDING NORTH AMERICA**

6336 N. Oracle Rd STE 326 Tucson, AZ 85704 Ph: 602-909-3866

Overlanding North America is a Veteran Owned Small Business dedicated to family, exploring and the Pursuit of Adventure.

We don't like to compromise on comfort when we're on the trail, but with the type of places we like to go, weight and size matters. Our growing family had tried almost every type of camp set up and we were never quite satisfied on our adventures until we found lifestyle campers.

We felt a responsibility to our fellow adventure families to share these amazing trai