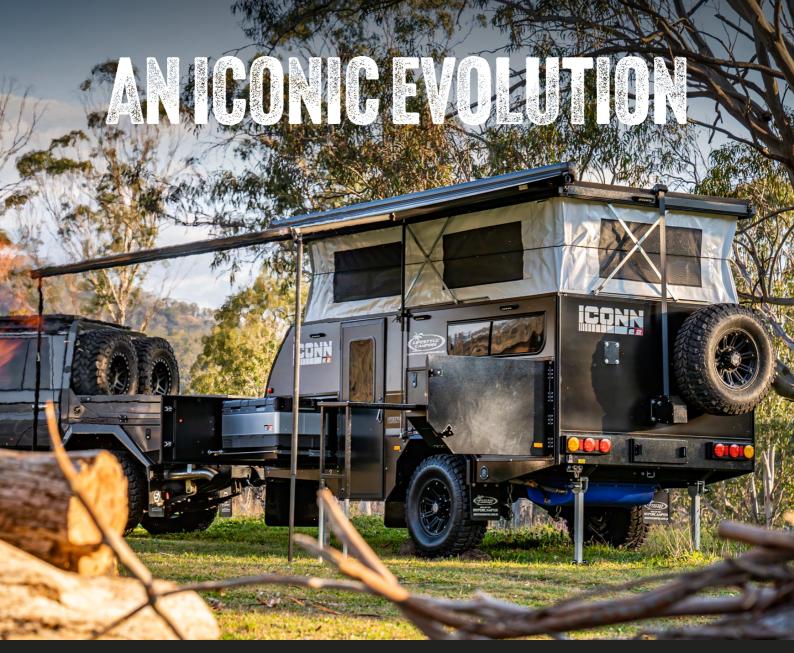

With a striking charcoal exterior and full size door, wind out awning and additional storage compartments, the Iconn E2 is every bit as capable as our other models but now even more convenient and functional.

This compact yet incredibly capable camper trailer is an embodiment of what a camper trailer should offer – INNOVATION, QUALITY, FUNCTION & VALUE FOR MONEY.

ATM WEIGHT

LENGTH 216.5IN

80IN MIDIH

TRAVEL HEIGHT 82.7IN