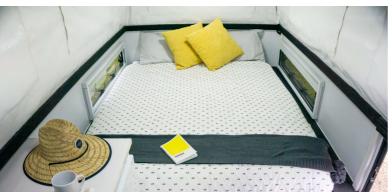

## 3 LAYOUTS AVAILABLE

**QUEEN SIZE INNERSPRING MATTRESS AS STANDARD** 

1. STANDARD DINETTE FOR 1-2 PEOPLE

2. OPTIONAL BUNK FOR 1-3 PEOPLE

3. OPTIONAL DOUBLE BUNK FOR 1-4 PEOPLE