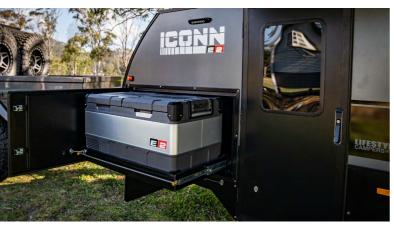

With a striking charcoal exterior and full size door, wind out awning and additional storage compartments, the Iconn E2 is every bit as capable as our other models but now even more convenient and functional.