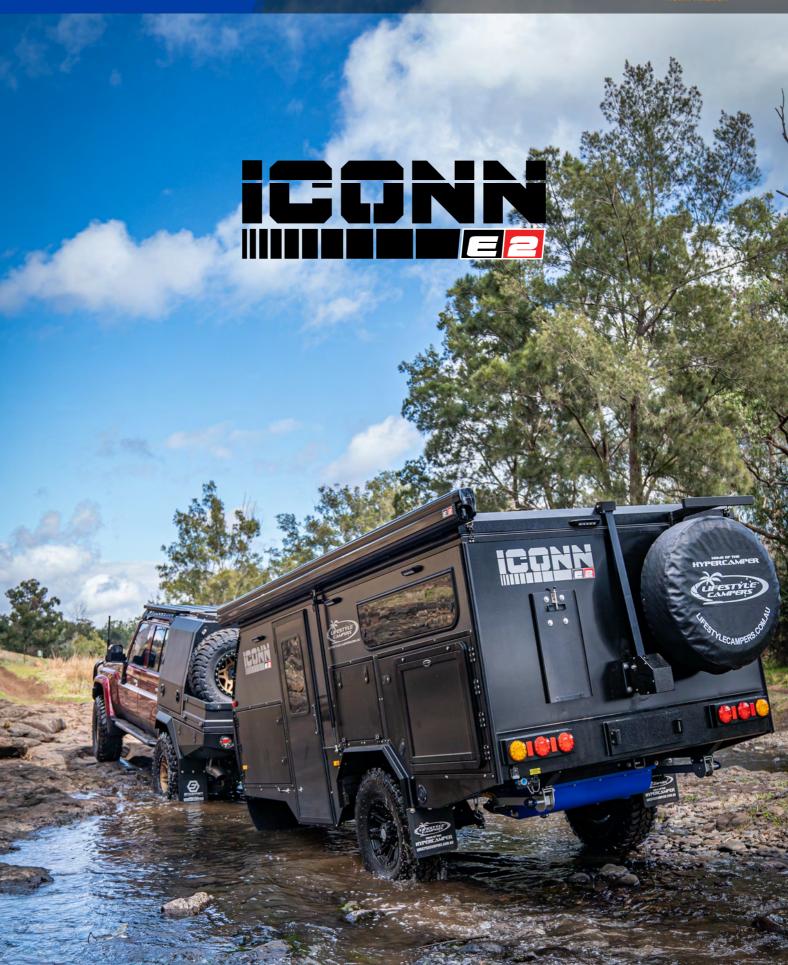

INNOVATION, QUALITY, FUNCTION & VALUE FOR MONEY.

SLEEPS 1-4 PEOPLE

3 LAYOUT OPTIONS

FINANCE AVAILABLE

PRICE FROM \$37,950.00

The Iconn E2 Hypercamper® is expertly designed to reduce overall size while maximising functionality and internal space, ready to explore the varying terrains of the beach, the bush and everything in between.

With a striking charcoal exterior and full size door, wind out awning and additional storage compartments, the Iconn E2 is every bit as capable as our other models but now even more convenient and functional.

This camper has been designed to provide the Australian camper market with an affordable and innovative camping solution that boasts the same high quality, attention to detail and great customer service that we deliver across every model within the Lifestyle Campers range.

This compact yet incredibly capable camper trailer is an embodiment of what a camper trailer should offer – INNOVATION, QUALITY, FUNCTION & VALUE FOR MONEY.

ATM WEIGHT

LENGTH 216.5IN

80IN MIDIH

TRAVEL HEIGHT 82.7IN