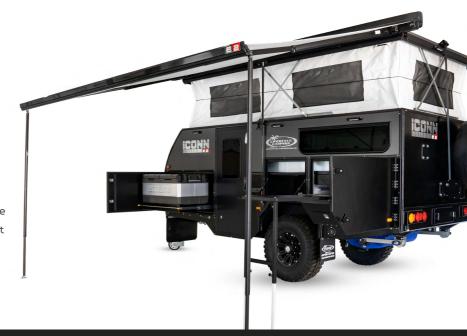

With a striking charcoal exterior and full size door, wind out awning and additional storage compartments, the Iconn E2 is every bit as capable as our other models but now even more convenient and functional.