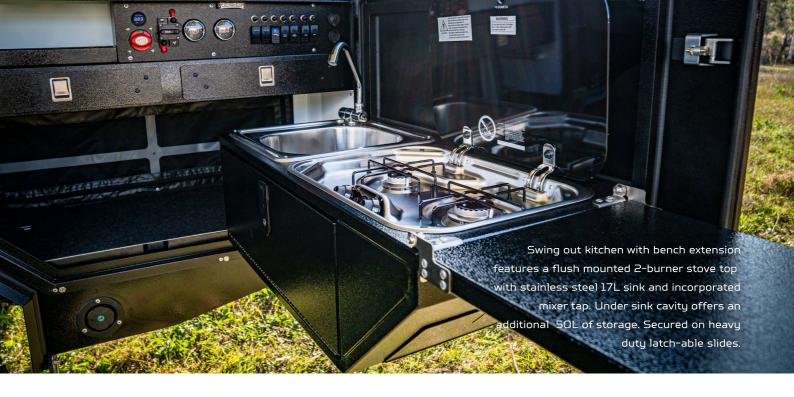

INNOVATION, QUALITY, FUNCTION & VALUE FOR MONEY.





SLEEPS 1-4 PEOPLE



3 LAYOUT OPTIONS





FINANCE AVAILABLE



PRICE FROM \$37,950.00

The Iconn E2 Hypercamper® is expertly designed to reduce overall size while maximising functionality and internal space, ready to explore the varying terrains of the beach, the bush and everything in between.

With a striking charcoal exterior and full size door, wind out awning and additional storage compartments, the Iconn E2 is every bit as capable as our other models but now even more convenient and functional.







This camper has been designed to provide the Australian camper market with an affordable and innovative camping solution that boasts the same high quality, attention to detail and great customer service that we deliver across every model within the Lifestyle Campers range.

This compact yet incredibly capable camper trailer is an embodiment of what a camper trailer should offer – INNOVATION, QUALITY, FUNCTION & VALUE FOR MONEY.













ATM WEIGHT



LENGTH 216.5IN



80IN MIDIH



TRAVEL HEIGHT 82.7IN



OPEN HEIGHT 112IN















## 3 LAYOUTS AVAILABLE





**QUEEN SIZE INNERSPRING MATTRESS AS STANDARD** 



1. STANDARD DINETTE FOR 1-2 PEOPLE



2. OPTIONAL BUNK FOR 1-3 PEOPLE



3. OPTIONAL DOUBLE BUNK FOR 1-4 PEOPLE



## GONTAGIUS

## **OVERLANDING NORTH AMERICA**

6336 N.