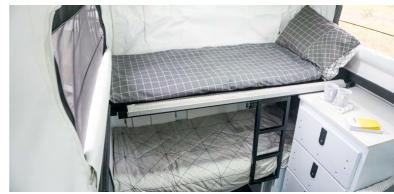

## 3 LAYOUTS AVAILABLE

**QUEEN SIZE INNERSPRING MATTRESS AS STANDARD** 

1. STANDARD DINETTE FOR 1-2 PEOPLE

2. OPTIONAL BUNK FOR 1-3 PEOPLE

3. OPTIONAL DOUBLE BUNK FOR 1-4 PEOPLE