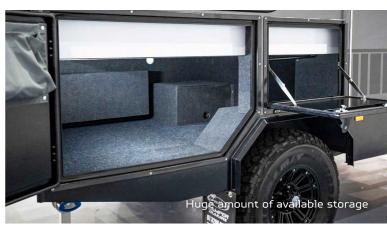

size while maximising functionality and internal space, ready to explore the varying terrains of the beach, the bush and everything in between.

With a striking charcoal exterior and full size door, wind out awning and additional storage compartments, the Iconn E2 is every bit as capable as our other models but now even more convenient and functional.







This camper has been designed to provide the Australian camper market with an affordable and innovative camping solution that boasts the same high quality, attention to detail and great customer service that we deliver across every model within the Lifestyle Campers range.

This compact yet incredibly capable camper trailer is an embodiment of what a camper trailer should offer – INNOVATION, QUALITY, FUNCTION & VALUE FOR MONEY.













ATM WEIGHT



LENGTH 216.5IN



80IN MIDIH



TRAVEL HEIGHT 82.7IN



OPEN HEIGHT 112IN















## 3 LAYOUTS AVAILABLE





**QUEEN SIZE INNERSPRING MATTRESS AS STANDARD** 



1. STANDARD DINETTE FOR 1-2 PEOPLE



2. OPTIONAL BUNK FOR 1-3 PEOPLE



3. OPTIONAL DOUBLE BUNK FOR 1-4 PEOPLE



## GONTAGIUS

## **OVERLANDING NORTH AMERICA**

6336 N. Oracle Rd STE 326 Tucson, AZ 85704 Ph: 602-909-3866

Overlanding North America is a Veteran Owned Small Business dedicated to family, exploring and the Pursuit of Adventure.

We don't like to compromise on comfort when we're on the trail, but with the type of places we like to go, weight and size matters. Our growing family had tried almost every type of camp set up and we were never quite satisfied on our adventures until we found life