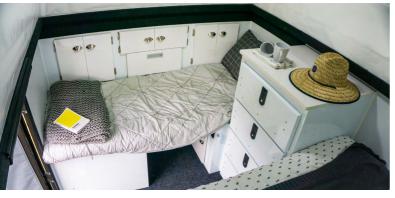

## 3 LAYOUTS AVAILABLE

**QUEEN SIZE INNERSPRING MATTRESS AS STANDARD** 

1. STANDARD DINETTE FOR 1-2 PEOPLE

2. OPTIONAL BUNK FOR 1-3 PEOPLE

3. OPTIONAL DOUBLE BUNK FOR 1-4 PEOPLE