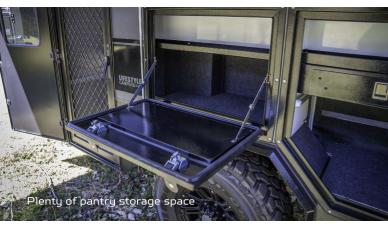

h, the bush and everything in between.

With a striking charcoal exterior and full size door, wind out awning and additional storage compartments, the Iconn E2 is every bit as capable as our other models but now even more convenient and functional.







This camper has been designed to provide the Australian camper market with an affordable and innovative camping solution that boasts the same high quality, attention to detail and great customer service that we deliver across every model within the Lifestyle Campers range.

This compact yet incredibly capable camper trailer is an embodiment of what a camper trailer should offer – INNOVATION, QUALITY, FUNCTION & VALUE FOR MONEY.













ATM WEIGHT



LENGTH 216.5IN



80IN MIDIH



TRAVEL HEIGHT 82.7IN



OPEN HEIGHT 112IN















## 3 LAYOUTS AVAILABLE





**QUEEN SIZE INNERSPRING MATTRESS AS STANDARD** 



1. STANDARD DINETTE FOR 1-2 PEOPLE



2. OPTIONAL BUNK FOR 1-3 PEOPLE



3. OPTIONAL DOUBLE BUNK FOR 1-4 PEOPLE



## GONTAGIUS

## **OVERLANDING NORTH AMERICA**

6336 N. Oracle Rd STE 326 Tucson, AZ 85704 Ph: 602-909-3866

Overlanding North America is a Veteran Owned Small Business dedicated to family, exploring and the Pursuit of Adventure.

We don't like to compromise on comfort when we're on the trail, but with the type of places we like to go, weight and size matters. Our growing family had tried almost every type of camp set up and we were never quite satisfied on our adventures until we found lifestyle campers.

We felt a responsibility to our fellow adventure families to share these amazing trailers