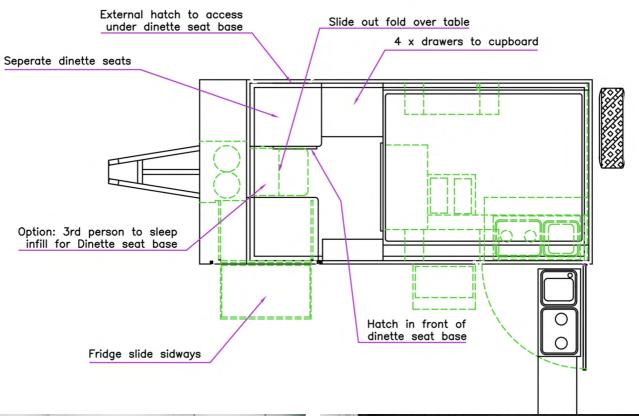

## 3 LAYOUTS AVAILABLE

**QUEEN SIZE INNERSPRING MATTRESS AS STANDARD** 

1. STANDARD DINETTE FOR 1-2 PEOPLE

2. OPTIONAL BUNK FOR 1-3 PEOPLE

3. OPTIONAL DOUBLE BUNK FOR 1-4 PEOPLE