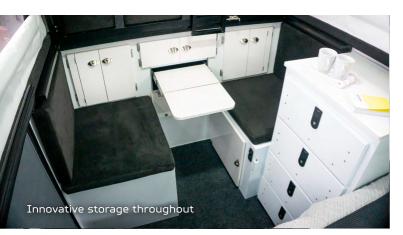

erall size while maximising functionality and internal space, ready to explore the varying terrains of the beach, the bush and everything in between.

With a striking charcoal exterior and full size door, wind out awning and additional storage compartments, the Iconn E2 is every bit as capable as our other models but now even more convenient and functional.







This camper has been designed to provide the Australian camper market with an affordable and innovative camping solution that boasts the same high quality, attention to detail and great customer service that we deliver across every model within the Lifestyle Campers range.

This compact yet incredibly capable camper trailer is an embodiment of what a camper trailer should offer – INNOVATION, QUALITY, FUNCTION & VALUE FOR MONEY.













ATM WEIGHT



LENGTH 216.5IN



80IN MIDIH



TRAVEL HEIGHT 82.7IN



OPEN HEIGHT 112IN















## 3 LAYOUTS AVAILABLE





**QUEEN SIZE INNERSPRING MATTRESS AS STANDARD** 



1. STANDARD DINETTE FOR 1-2 PEOPLE



2. OPTIONAL BUNK FOR 1-3 PEOPLE



3. OPTIONAL DOUBLE BUNK FOR 1-4 PEOPLE



## GONTAGIUS

## **OVERLANDING NORTH AMERICA**

6336 N. Oracle Rd STE 326 Tucson, AZ 85704 Ph: 602-909-3866

Overlanding North America is a Veteran Owned Small Business dedicated to family, exploring and the Pursuit of Adventure.

We don't like to compromise on comfort when we're on the trail, but with the type of places we like to go, weight and size matters. Our growing family had tried almost every type of camp set up and we were never quite satisfied on our adventures until we foun