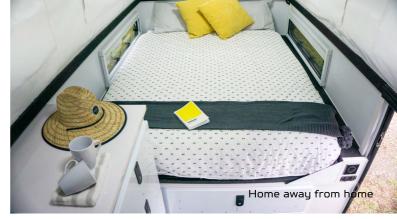

## 3 LAYOUTS AVAILABLE

**QUEEN SIZE INNERSPRING MATTRESS AS STANDARD** 

1. STANDARD DINETTE FOR 1-2 PEOPLE

2. OPTIONAL BUNK FOR 1-3 PEOPLE

3. OPTIONAL DOUBLE BUNK FOR 1-4 PEOPLE