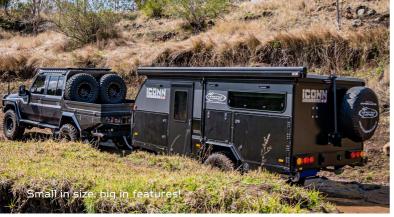

With a striking charcoal exterior and full size door, wind out awning and additional storage compartments, the Iconn E2 is every bit as capable as our other models but now even more convenient and functional.