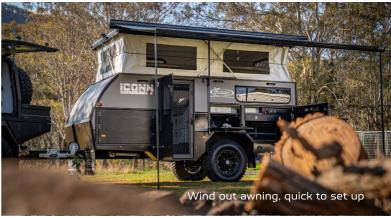

With a striking charcoal exterior and full size door, wind out awning and additional storage compartments, the Iconn E2 is every bit as capable as our other models but now even more convenient and functional.