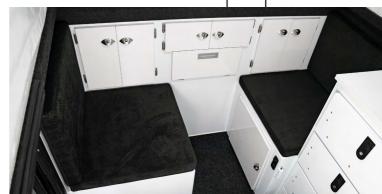

## 3 LAYOUTS AVAILABLE

**QUEEN SIZE INNERSPRING MATTRESS AS STANDARD** 

1. STANDARD DINETTE FOR 1-2 PEOPLE

2. OPTIONAL BUNK FOR 1-3 PEOPLE

3. OPTIONAL DOUBLE BUNK FOR 1-4 PEOPLE