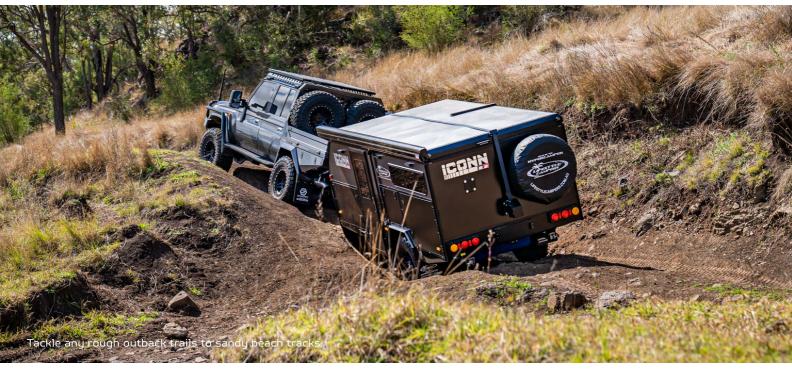

ach, the bush and everything in between.

With a striking charcoal exterior and full size door, wind out awning and additional storage compartments, the Iconn E2 is every bit as capable as our other models but now even more convenient and functional.







This camper has been designed to provide the Australian camper market with an affordable and innovative camping solution that boasts the same high quality, attention to detail and great customer service that we deliver across every model within the Lifestyle Campers range.

This compact yet incredibly capable camper trailer is an embodiment of what a camper trailer should offer – INNOVATION, QUALITY, FUNCTION & VALUE FOR MONEY.













ATM WEIGHT



LENGTH 216.5IN



80IN MIDIH



TRAVEL HEIGHT 82.7IN



OPEN HEIGHT 112IN















## 3 LAYOUTS AVAILABLE





**QUEEN SIZE INNERSPRING MATTRESS AS STANDARD** 



1. STANDARD DINETTE FOR 1-2 PEOPLE



2. OPTIONAL BUNK FOR 1-3 PEOPLE



3. OPTIONAL DOUBLE BUNK FOR 1-4 PEOPLE



## GONTAGIUS

## **OVERLANDING NORTH AMERICA**

6336 N. Oracle Rd STE 326 Tucson, AZ 85704 Ph: 602-909-3866

Overlanding North America is a Veteran Owned Small Business dedicated to family, exploring and the Pursuit of Adventure.

We don't like to compromise on comfort when we're on the trail, but with the type of places we like to go, weight and size matters. Our growing family had tried almost every type of camp set up and we were never quite satisfied on our adventures until we found lifestyle campers.

We felt a responsibility to our fellow adventure families to share these amazing traile