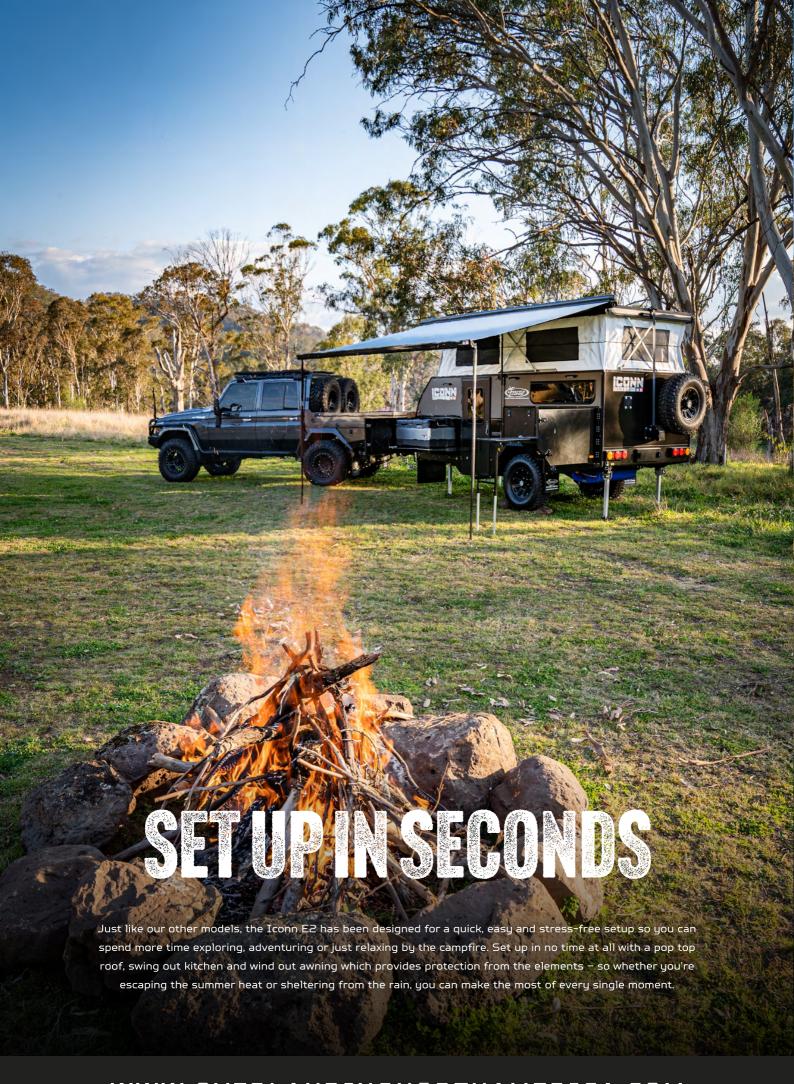

INNOVATION, QUALITY, FUNCTION & VALUE FOR MONEY.





SLEEPS 1-4 PEOPLE



3 LAYOUT OPTIONS





FINANCE AVAILABLE



PRICE FROM \$37,950.00

The Iconn E2 Hypercamper® is expertly designed to reduce overall size while maximising functionality and internal space, ready to explore the varying terrains of the beach, the bush and everything in between.

With a striking charcoal exterior and full size door, wind out awning and additional storage compartments, the Iconn E2 is every bit as capable as our other models but now even more convenient and functional.







This camper has been designed to provide the Australian camper market with an affordable and innovative camping solution that boasts the same high quality, attention to detail and great customer service that we deliver across every model within the Lifestyle Campers range.

This compact yet incredibly capable camper trailer is an embodiment of what a camper trailer should offer – INNOVATION, QUALITY, FUNCTION & VALUE FOR MONEY.













ATM WEIGHT



LENGTH 216.5IN



80IN MIDIH



TRAVEL HEIGHT 82.7IN



OPEN HEIGHT 112IN















## 3 LAYOUTS AVAILABLE





**QUEEN SIZE INNERSPRING MATTRESS AS STANDARD** 



1. STANDARD DINETTE FOR 1-2 PEOPLE



2. OPTIONAL BUNK FOR 1-3 PEOPLE



3. OPTIONAL DOUBLE BUNK FOR 1-4 PEOPLE



## GONTAGIUS

## **OVERLANDING NORTH AMERICA**

6336